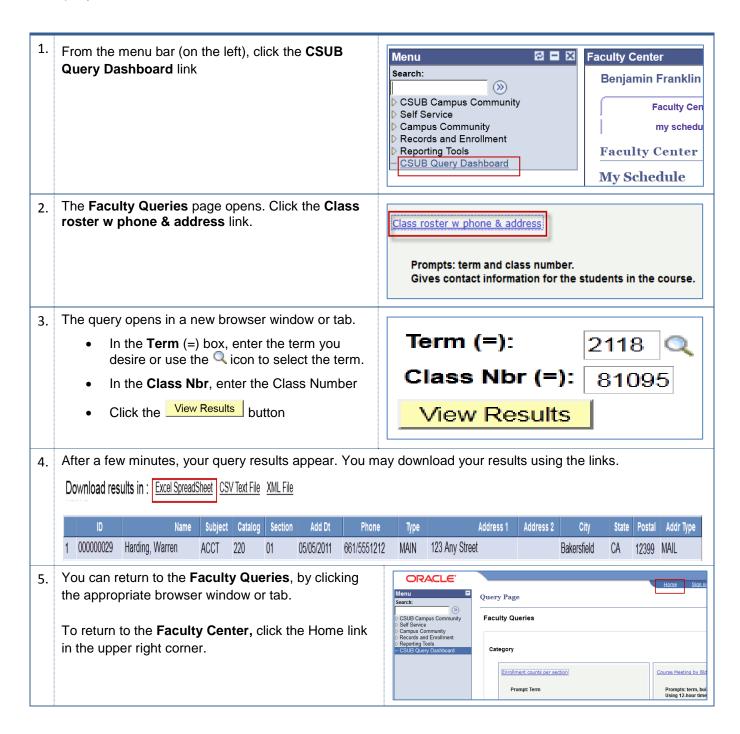

## **Class Roster w Phone and Address**

The **Class Roster w Phone & Address** query lists contact information for student in the specified class. To run the query:

## Class Roster w Phone & Address - Columns

| Query     | Sample Data     | Description             |
|-----------|-----------------|-------------------------|
| ID        | 000000029       | CSUB ID                 |
| Name      | Harding, Warren | Student's last name     |
| Subject   | ACCT            | CSUB ID                 |
| Catalog   | 220             | Student's email address |
| Section   | 01              | Section number          |
| Add Dt    | 05/05/2011      | Add date                |
| Phone     | 661/555-1212    | Phone number            |
| Туре      | Main            | Phone number type       |
| Address 1 | 123 Any Street  | Address line 1          |
| Address 2 |                 | Address line 2          |
| City      | Bakersfield     | City                    |
| State     | CA              | State                   |
| Postal    | 93399           | Zip code                |
| Addr Type | Main            | Address Type            |